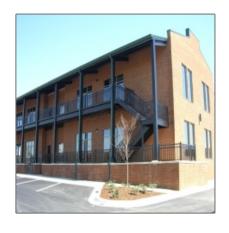

# 2650 Leeman Ferry -Office/Warehouse Space Available

- 2650 Leeman Ferry Road, Huntsville, Alabama 35801

# Property Type: Listing Type: For Lease Price Type: Per SF Price: \$18 Per SF Year Built: 2008 Lot Area: 10,115 Sqft