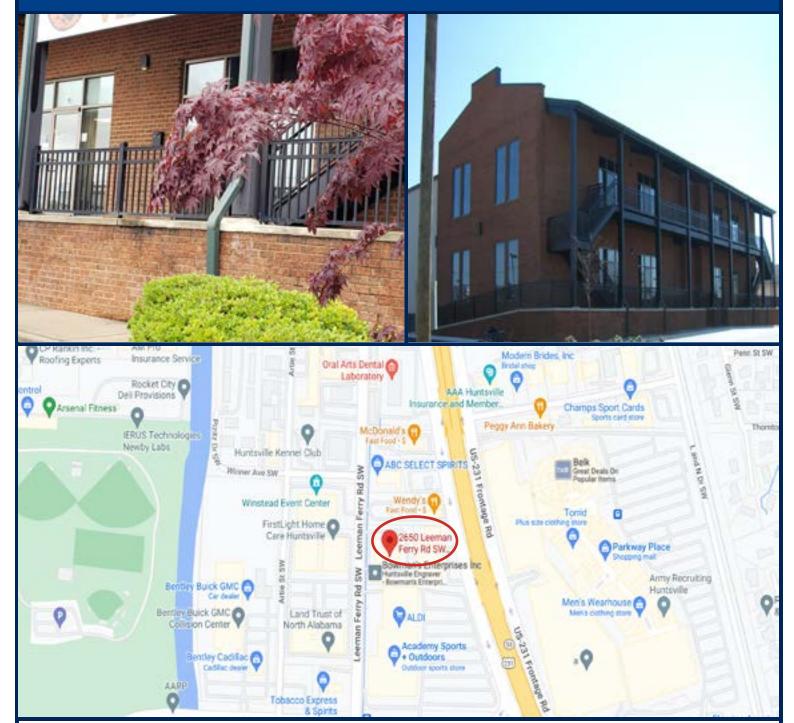

## 2650 Leeman Ferry Road, Huntsville, AL 35801

## HIGHLIGHTS

- 5,315 SQFT first floor
- Beautiful brick building with high ceilings
- Excellent accessibility and visibility via
- Memorial Pkwy. & Drake Ave., with
- access to I-565 and University Dr., two
- major corridors through Huntsville
- Loading Docks with 3-Phase Power
- Warehouse conversion available